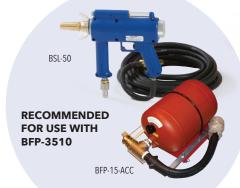

\*Alternating projectile shots.

**BFP-3510-230-R1:** Big Shot Tube Cleaning System, including hoses with one reel, and cart.

Note: 230, 460, 380, and 600 voltage options available for the BFP-3510.

BFP-15-ACC: BFP Inlet water hammer accumulator. Call For Price