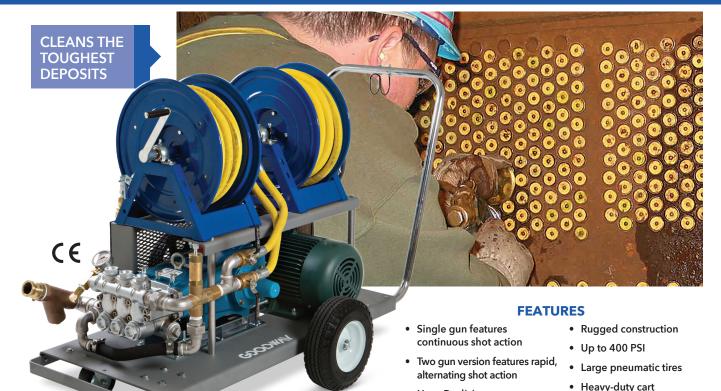

## BFP-3510 Big Shot® 10 HP Beast!

If you're ready for the ultimate surface condenser tube cleaning system, step up to the Big Shot®. You want power? How about 10 HP! You want efficiency? How about a two-gun pump for one or two-person operation!\*

The maximum pumping power of the Big Shot and the proper projectile combine to remove scale, mud, and more, making it a complete tube cleaning system to remove even the most stubborn deposits. Just choose the right projectile for your application and let the cleaning power of the Big Shot's pressurized water do the rest.

\*Alternating projectile shots.

**BFP-3510-230-R1:** Big Shot Tube Cleaning System, including hoses with one reel, and cart.

Note: 230, 460, 380, and 600 voltage options available for the BFP-3510.

BFP-15-ACC: BFP Inlet water hammer accumulator. Call For Price

Note: See pages 78-83 for projectiles.

Hose Reel(s)

| BFP-3510                 |                                                                                                                                            |
|--------------------------|--------------------------------------------------------------------------------------------------------------------------------------------|
| Motor Power              | 10 HP                                                                                                                                      |
| Input Power              | Standard: 26 amps, 230V, 50/60 Hz AC, three phase; Optional: 13 amps, 460V, 50/60 Hz, three phase; or 12 amps, 380V, 50/60 Hz, three phase |
| Power Supply Cord        | 25', 12-4                                                                                                                                  |
| Water<br>Requirements    | 20-70 PSI at 35 GPM                                                                                                                        |
| Output Water<br>Pressure | 275-400 PSI at 35 GPM                                                                                                                      |
| Hoses                    | 1 1/2" x 50' inlet and 3/4" x 50' outlet                                                                                                   |
| Pump                     | Triple plunger running in oil bath                                                                                                         |
| Dimensions               | 60" deep x 32" wide x 40" high                                                                                                             |
| Weight                   | 600 lbs net dry                                                                                                                            |