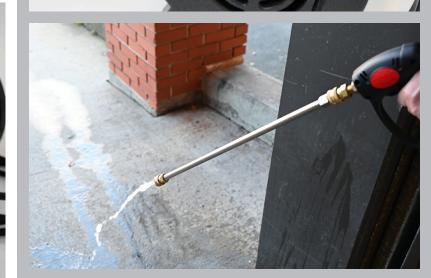

Attach either the black nozzle or wonder-wand to the spray gun's quick connect to siphon and apply soap.

Attach the yellow nozzle to the spray gun's quick connect to rinse.

(Note: You can use the wonderwand to rinse

use the wonderwand to rinse but you must remove the dip tube from the COILSHINE chemical).