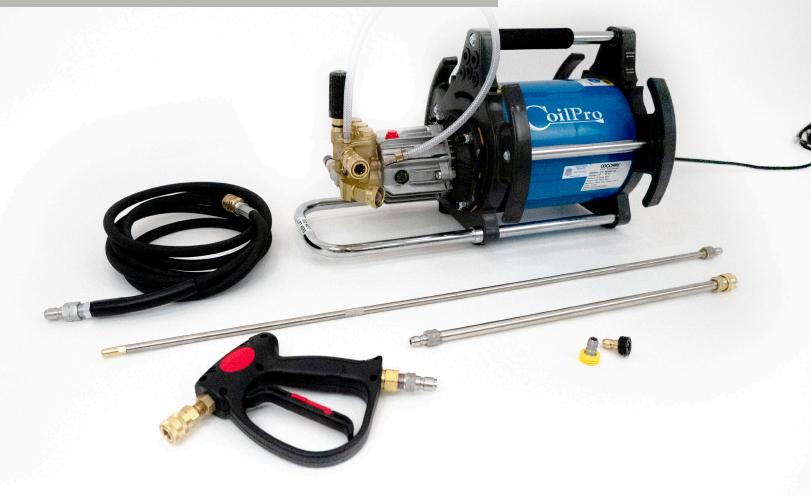

## Proper Startup Essentials

Replace the red cap with the black cap

Attach the spray gun to the quick connect of the high-pressure hose.

Attach the water supply hose to the water inlet on the output of the pump and turn the water on.

Let go of the trigger and put the soap dip tube into your container

and allow it to run water for 20-30 seconds.
(Note: do not attach any of the additional nozzles to the gun during this step).

While holding the trigger, turn on the machine

Attach either the black nozzle or wonder-wand to the spray gun's quick connect to siphon and apply soap.

Attach the yellow nozzle to the spray gun's quick connect to rinse.

(Note: You can use the wonderwand to rinse

use the wonderwand to rinse but you must remove the dip tube from the COILSHINE chemical).