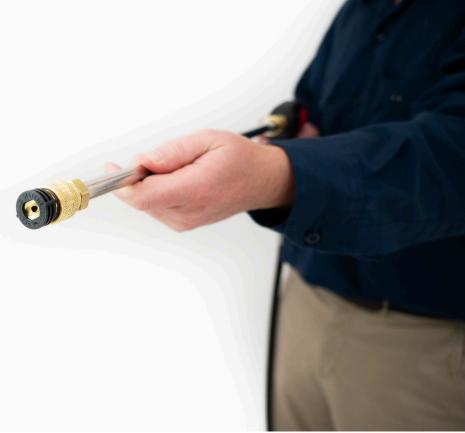

## Proper Startup Essentials

Replace the red cap with the black cap

Attach the spray gun to the quick connect of the high-pressure hose.

Attach the water supply hose to the water inlet on the output of the pump and turn the water on.