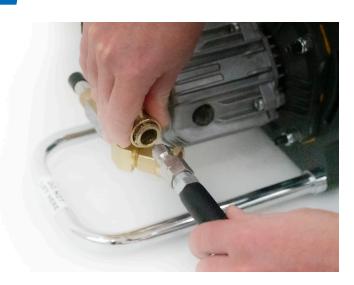

## Proper Startup Essentials

Replace the red cap with the black cap

Attach the spray gun to the quick connect of the high-pressure hose.

Attach the water supply hose to the water inlet on the output of the pump and turn the water on.