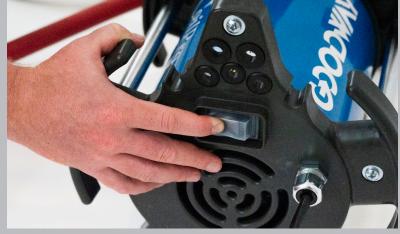

Let go of the trigger and put the soap dip tube into your container

and allow it to run water for 20-30 seconds.
(Note: do not attach any of the additional nozzles to the gun during this step).

While holding the trigger, turn on the machine