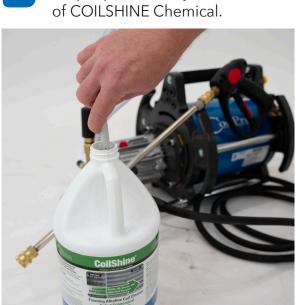

Attach either the black nozzle or wonder-wand to the spray gun's quick connect to siphon and apply soap.

Attach the yellow nozzle to the spray gun's quick connect to rinse.

(Note: You can use the wonderwand to rinse

use the wonderwand to rinse but you must remove the dip tube from the COILSHINE chemical).