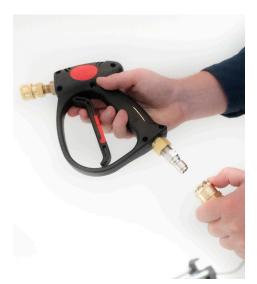

## Proper Startup Essentials

Replace the red cap with the black cap

Attach the spray gun to the quick connect of the high-pressure hose.

Attach the water supply hose to the water inlet on the output of the pump and turn the water on.