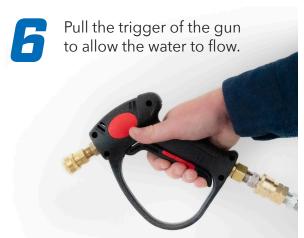

Let go of the trigger and put the soap dip tube into your container

and allow it to run water for 20-30 seconds.
(Note: do not attach any of the additional nozzles to the gun during this step).

While holding the trigger, turn on the machine