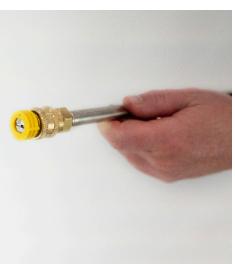

Attach either the black nozzle or wonder-wand to the spray gun's quick connect to siphon and apply soap.

Attach the yellow nozzle to the spray gun's quick connect to rinse.

(Note: You can use the wonderwand to rinse

use the wonderwand to rinse but you must remove the dip tube from the COILSHINE chemical).