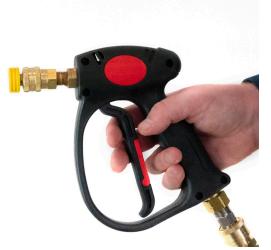

Let go of the trigger and put the soap dip tube into your container

and allow it to run water for 20-30 seconds.
(Note: do not attach any of the additional nozzles to the gun during this step).

While holding the trigger, turn on the machine