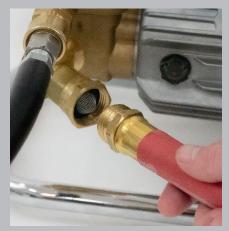

## Proper Startup Essentials

Replace the red cap with the black cap

Attach the spray gun to the quick connect of the high-pressure hose.

Attach the water supply hose to the water inlet on the output of the pump and turn the water on.

Let go of the trigger and put the soap dip tube into your container

and allow it to run water for 20-30 seconds.
(Note: do not attach any of the additional nozzles to the gun during this step).

While holding the trigger, turn on the machine