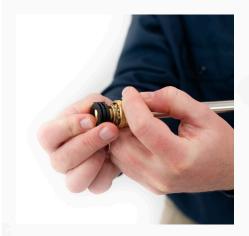

## Proper Startup Essentials

Replace the red cap with the black cap

Attach the spray gun to the quick connect of the high-pressure hose.

Attach the water supply hose to the water inlet on the output of the pump and turn the water on.