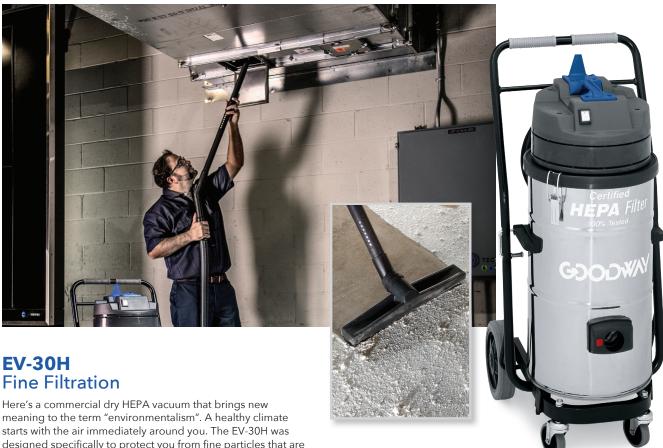

## **CLEAR AIR WITH THIS HEPA FINE-PARTICLE VAC**

Fine Filtration

designed specifically to protect you from fine particles that are associated with health risks, especially when airborne.

A three-stage filtration system, including 0.3 microns HEPA filter, ensures that only safe air is allowed to return to your workspace. A wide assortment of attachments is also included to effectively remove particles from tight corners and open spaces alike.

EV-30H: Commercial Dry HEPA Vacuum, including filters, 10.6 gallon polished steel tank, handles, wheels and casters, 8 1/2' vinyl crushproof hose, three piece 52" wand, 16" floor brush, 3" dusting 

|                   | EV-30H                                                                   |
|-------------------|--------------------------------------------------------------------------|
| Motor Power       | 1.6 HP                                                                   |
| Input Power       | Standard: 10 amps, 115V, 50/60 Hz AC<br>Optional: 5 amps, 230V, 50/60 Hz |
| Power Supply Cord | 27′, 16-3                                                                |
| Static Water Lift | 90"                                                                      |
| Air Displacement  | 115 CFM                                                                  |
| Filtration        | 5 microns paper, 2 microns paper and 0.3 Microns HEPA                    |
| Tank              | 10.6 gallons polished steel                                              |
| Dry Capacity      | 3.2 gallons                                                              |
| Noise Level       | 78 dBA                                                                   |
| Dimensions        | 13" diameter tank x 38" high                                             |
| Weight            | 36 lbs                                                                   |

## **FEATURES**

- Large HEPA filter
- 3.2 gallon paper filter collection bag
- Plastic bag tank liner
- · Heavy-duty motor
- · Polished steel tank
- Multiple cleaning tools
- Includes hose, wand and tools