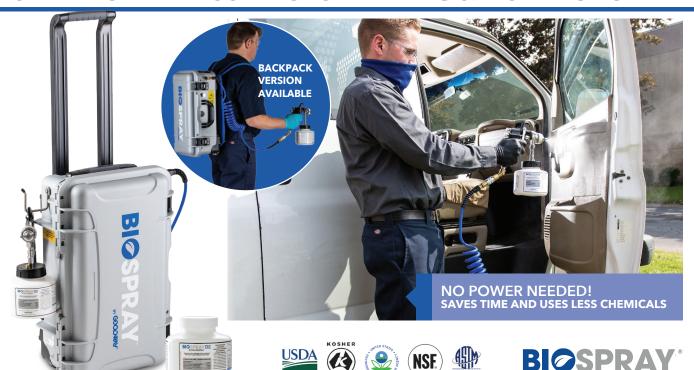

## BioSpray®-5 and D2 Surface Sanitizer **Ultra-Portable System** for Commercial Environments

The BioSpray surface sanitizing system from Goodway Technologies is a patented, portable system for faster, safer and more efficient surface sanitizing. The cordless BioSpray-5 system uses an advanced CO<sub>2</sub> delivery technology and lab-calibrated spray gun to apply BIOSPRAY-D2 surface sanitizer with better coverage than traditional pump sprayers and it's all packed into an ultra portable hand-pulled package.

BIOSPRAY-5: Portable, cordless system with one (1) 5lb tank, 

BIOSPRAY-5-BP: Portable backpack, cordless system with one (1) 5lb tank, for the application of 

| BIOSPRAY-5         |                                                                                 |
|--------------------|---------------------------------------------------------------------------------|
| Input Power        | None. Uses internal CO <sub>2</sub> cylinder                                    |
| Hose Length        | 10'                                                                             |
| Operating Pressure | 25 PSI                                                                          |
| Tank               | 5lb CO <sub>2</sub>                                                             |
| Dimensions         | 22" high x 16" wide x 9" deep                                                   |
| Weight             | 18 lbs w/o tank , 30 lbs with full tank. 33 lbs with full tank and 2 D2 bottles |

## **FEATURES**

- · Quiet, non-electric, no power source required
- · Lightweight spraying system for easy application
- · Highly calibrated delivery system for more effective coverage
- Ultra portable for easy transport and storage
- BIOSPRAY systems use 88% less chemical, and speed up coverage by 64% vs trigger sprayers
- Heavy-duty case can be used in rolling, or hand-held configurations