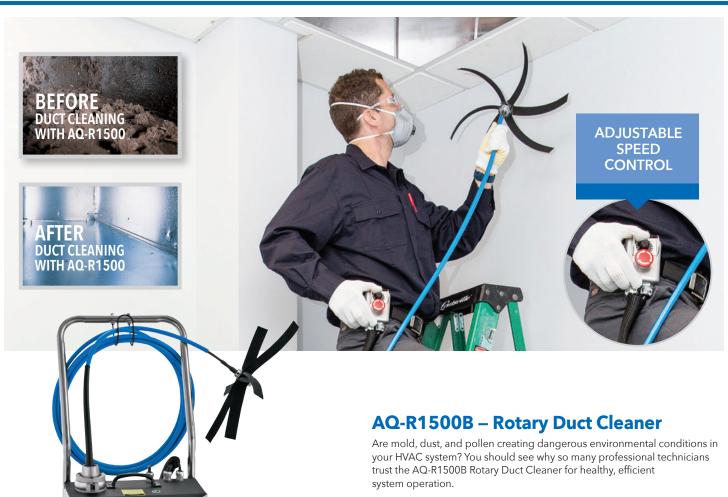

## **DUCT CLEANERS**

The AQ-R1500B snakes around bends at brush speeds of up to 1,500 rpm to dislodge harmful deposits. It's so easy to operate that only one person with minimal training can thoroughly clean an entire system in very little time.

## **FEATURES**

- Stainless steel construction
- Speed control to set shaft rotation to optimum speed for each application
- · Reversible shaft rotation
- Quick connect threadless shaft manifold
- Interchangeable cleaning tools
- Integrated dolly
- · Belt switch activation