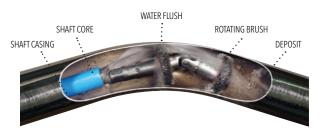

With the appropriate cleaning tool attached, the flexible shaft will loosen unwanted deposits while the shaft casing provides water to flush out the loosened debris for better system efficiency. The unit also does double duty as a dry tube cleaner when accompanied by a Dry Pickup Attachment and Vacuum (Visit goodway.com for details on the Dry Pickup Attachment and Vacuum).