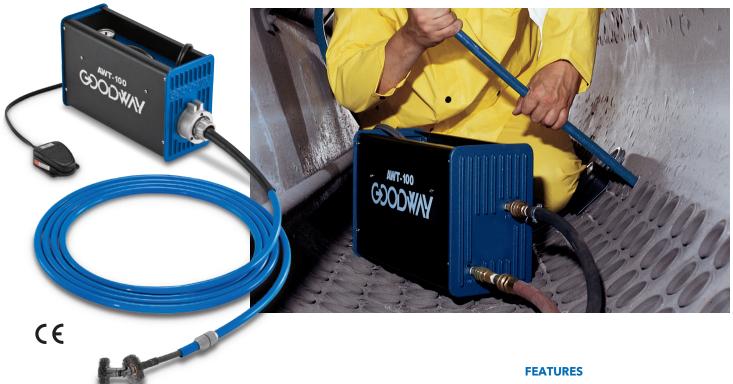

## **BIG RESULTS COME IN SMALL PACKAGES**

## **AWT-100 – Compact and Powerful**

For situations where electricity is not available or desirable, the air-powered AWT-100 is up to the task. Both portable and lightweight, the AWT-100 is perfect for tight spaces and remote locations.

With the appropriate cleaning tool attached, the flexible shaft will loosen unwanted deposits while the shaft casing provides water to flush out the loosened debris for better system efficiency. The unit also does double duty as a dry tube cleaner when accompanied by a Dry Pickup Attachment and Vacuum (Visit goodway.com for details on the Dry Pickup Attachment and Vacuum).

## Air-powered

- Compact
- Speed/torque control to set shaft rotation to optimum speed for each application
- Quick connect threadless shaft manifold
- Interchangeable cleaning tools
- Simultaneous water flush
- Foot switch activation