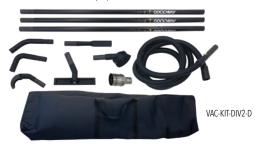

## CARBON FIBER VACUUM ACCESSORY KITS

These lightweight kits include an anti-static carbon-fiber wand and other versatile attachments that help clean walls, overhead beams, piping, and other hard-to-reach areas. Simple to use and attachments can be changed quickly and easily to save time and reduce costs, with no extra equipment needed.

 $\pmb{\mathsf{VAC\text{-}KIT\text{-}DIV2\text{-}D\text{:}}} \ (\mathsf{For}\ \mathsf{DV}\ \mathsf{vacuums}), \ \mathsf{includes}$ 

Visit www. goodway.com for more details!

**DV-3-SSH:** Industrial Dry HEPA Vacuum, including filters, external filter shaker, 16 gallon detachable stainless steel tank, and handles, casters