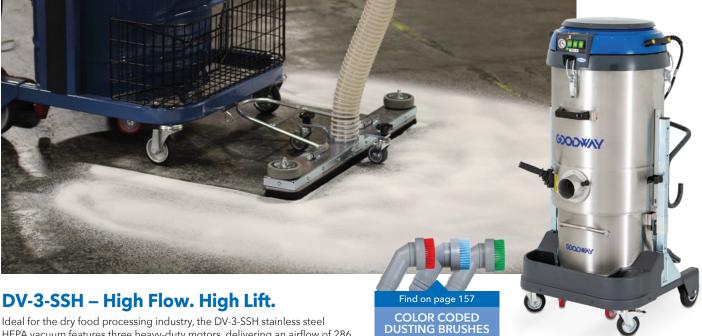

## THE FOOD PROCESSOR'S HEPA VACUUM

Ideal for the dry food processing industry, the DV-3-SSH stainless steel HEPA vacuum features three heavy-duty motors, delivering an airflow of 286 CFM and 81" of static water lift. Vacuumed dry debris passes through a 3 micron efficient polyester pocket filter with expanded surface area and then through a HEPA certified 0.3 micron cartridge filter. Collected material is held in a 14 gallon stainless steel tank.

This rugged vacuum is available with a variety of accessories. It is the perfect choice for the recovery of fine dry material like whey, cheese, flour, sugar, tea and coffee dust.

## **FEATURES**

- Three heavy-duty motors
- Large HEPA filter
- Reusable pocket pre-filter
- Detachable roll-out stainless steel collection tank
- · External filter shaker
- 1 1/2", 2" or 3" hoses