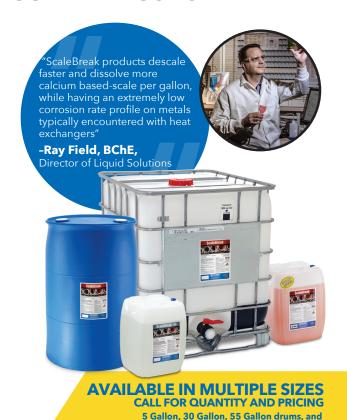

# SCALEBREAK®, SCALEBREAK®-SS & SCALEBREAK®-MP

Goodway's ScaleBreak family of descalers safely dissolves mineral deposits faster than other liquid descalers on the market. These biodegradable cleaners will quickly dissolve calcium, lime, rust, and other types of deposits from water passages in water-cooled or heated equipment. While ScaleBreak is safe for use on steel, iron, brass, copper, plastic and rubber, ScaleBreak-SS or ScaleBreak-MP can be used in stainless steel applications and for industrial water cooled/heated equipment. When used as directed, they will help to improve the operating efficiency and extend the life of your equipment. Fortified with powerful low foaming, wetting and penetrating agents, and superior corrosion inhibitors, they are ideal for use on boilers, chillers, condensers, heat exchangers, oil coolers, cooling towers, furnaces, and water piping systems.

275 and 330 Gallon Totes.