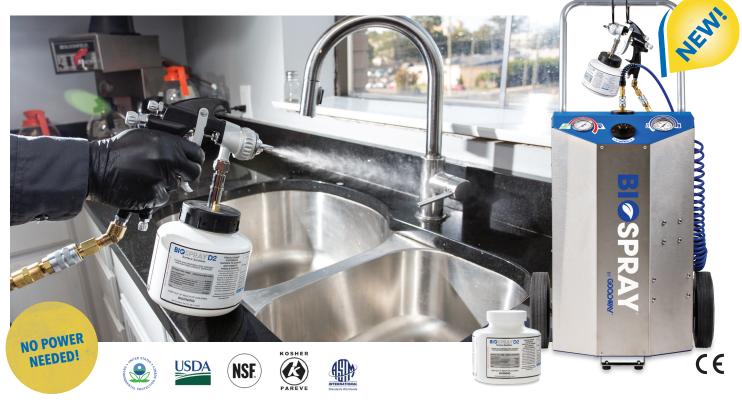

## **BIOSPRAY®-10C and D2 Surface** Sanitizer - Portable System for Commercial Environments

The BIOSPRAY-10C surface sanitation system from Goodway Technologies is a portable system for faster, safer and more efficient surface sanitation and disinfection. The cordless BIOSPRAY system uses an advanced CO2 delivery technology and lab-calibrated spray gun to apply BIOSPRAY surface sanitizers with better coverage and less chemical usage than spray bottles and wipes.

**BIOSPRAY-10C:** Portable, cordless system with one (1) 10lb tank, for the application of BIOSPRAY-D2 sanitizer.....

Call for Information and Pricing

|                           | BIOSPRAY-10C                     |
|---------------------------|----------------------------------|
| Input Power               | None. Uses internal CO2 cylinder |
| Hose Length               | 20'                              |
| <b>Operating Pressure</b> | 24-26 PSI                        |
| Tank                      | 10lb CO2                         |
| Dimensions                | 44" high x 24" wide x 19" deep   |
| Weight                    | 82 lbs                           |

### FEATURES

- Quiet, non-electric, no power source required
- Wide wheel base for stability on rough surfaces
- Lightweight spraying system for easy application
  - Restaurants
- Veterinary Clinics
- Office Buildings
- Nursing Homes
  - Gymnasiums

# Highly calibrat

- Highly calibrated delivery system for more effective coverage
- Portable for easy transport and storage