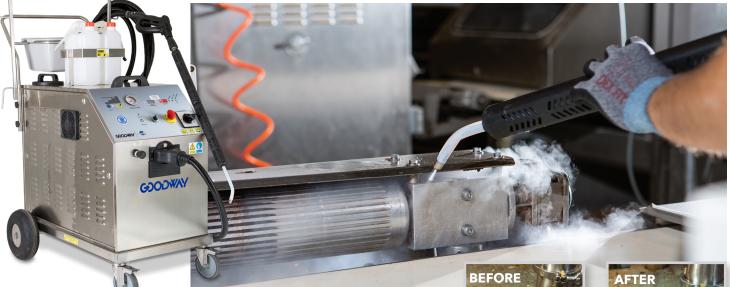

## GVC-36000 – Heavy-Duty Power with Superior Results

We've paired the convenience of mobility with the power one would expect from a stationary unit. Take on virtually any large scale cleaning project with nearly 0.25 gallons of dry saturated steam per minute. On demand, industrial strength dry steam eliminates bacteria, mold and micro-organisms. Reduce cleaning time and lower production down time. Clean your facility to the highest level of hygiene available in the cleaning industry. Powerful enough for production lines, yet gentle on machinery and electronics.

## **FEATURES**

- Stainless steel construction
- In operation refillable water tank
- Continuous fill hose
  connection
- Stainless steel boilers and water tank
- Adjustable dry steam volume

## ATORES

- Steam Output at 14 to 18 gallons/hr (depending on moisture content)
- Adjustable moisture content from 5-15%
- Four chemical-injection settings
- Multiple cleaning tools

|                                  | GVC-36000                                               |
|----------------------------------|---------------------------------------------------------|
| Input Power                      | 46 amps, 460-480V, 60 Hz AC, three phase. Maximum 36-KW |
| Power Supply Cord                | 33', 6-4                                                |
| Max. Output Steam Pressure       | Adjustable 0-145 PSI                                    |
| Max. Output Steam<br>Temperature | 290°F                                                   |
| Output Steam Volume              | 118 lbs/hr                                              |
| Boilers                          | Four 2.4 gallons stainless steel                        |
| Water Tank                       | 10.6 gallons stainless steel                            |
| Chemical Tanks                   | Two 1.3 gallons                                         |
| Dimensions                       | 48" high x 28" wide x 43" deep                          |
| Weight                           | 225 lbs net dry                                         |